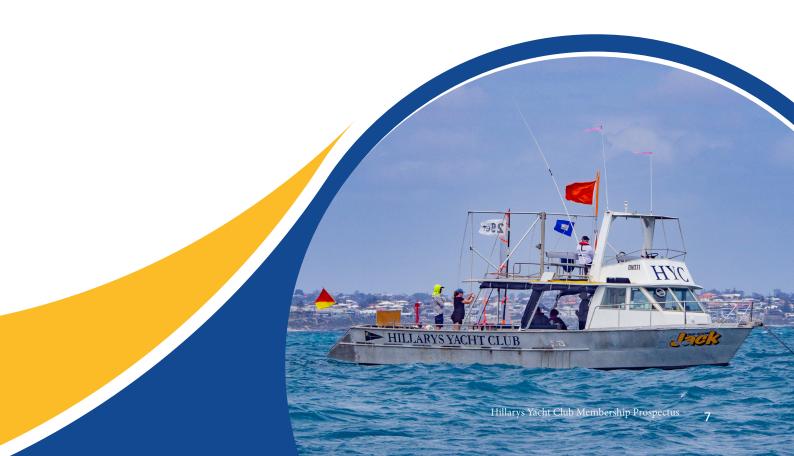

# **Boat Facilities**

Hillarys Yacht Club has superb facilities for boating enthusiasts with 132 floating pens and 131 fixed pens ranging from 8 metres to 20 metres. Pen options include annual club rentals and long-term leases with subleases.

#### **Boat Rack Storage**

Hillarys Marina Lifting Services provides fully secured, undercover boat storage in Perth's northern suburbs. We have 90 custom built boat storage racks housing boats up to 27 feet long and your boat can go from rack to water in less than an hour using our specialised lifting equipment. From there, you're straight out into Hillarys Boat Harbour and the open ocean is just a minute away.