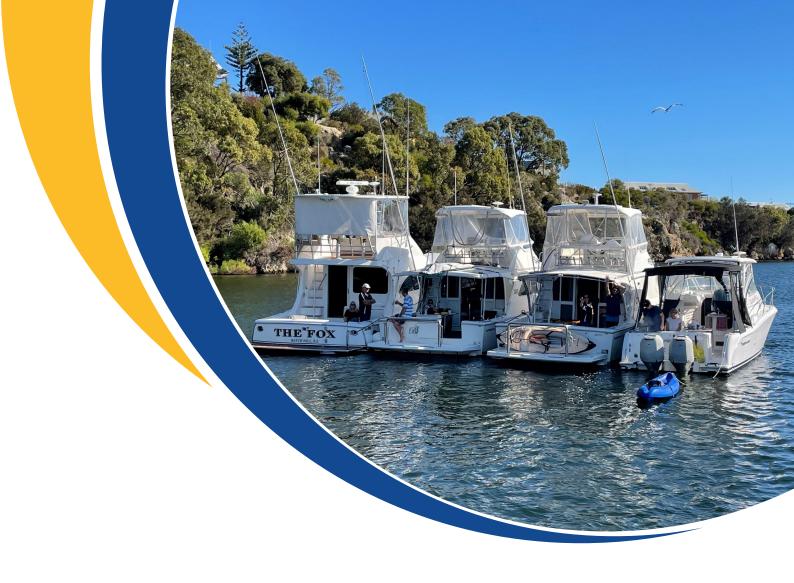

#### **Powerboating**

Hillarys Yacht Club has over 150 member powerboats penned at the Club ranging from 8 metres to 20 metres in length. The Power Section organises activities both on and off the water. These include boat handling, trips away, day and weekend cruises and several social activities. The section endeavours to promote the pleasure of boating activities with fun-loving boaties. Make new friends or revisit old acquaintances at our meetings and activities.