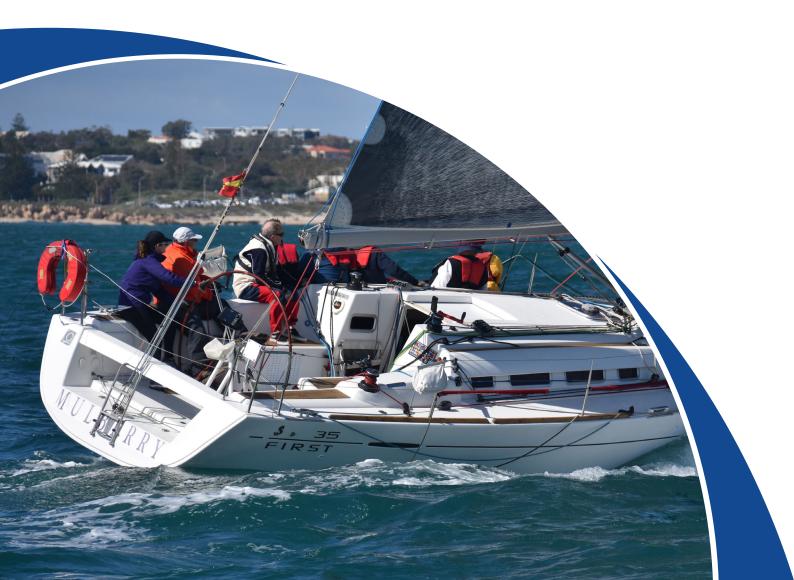

#### **Cruising in Company**

Approximately 50 yachts make up the cruising division. Yachts range in size from 24 feet up to about 45 feet. Most are owned and sailed by couples, but several are sailed single-handed. The cruising division attracts those who enjoy cruising in company with other yachts. Members regularly sail to Rottnest, Mindarie, Garden Island, Fremantle, Mandurah and Quindalup. The Cruising in Company Section holds a "Casual Sail" on the first Saturday of every month which is open to all members and any nonmembers who have registered for a SailPass.

#### Keel

30 yachts make up the Keelboat Racing Division, and on average, about 15 yachts compete in any one race. Races are held every Sunday except June until October when races are held every second Sunday. Members from the Keel Racing Section will also go out sailing on Thursday mornings.

With skippers and crew combined, approximately 60 people sail on race days. The fleet is divided into two divisions – those yachts less than 30 feet in length and those 30 feet or longer. Races are initially handicapped according to waterline length and performance. The division has its own race officers who start races and take finish times. Our skippers also compete regularly in Yachting Western Australia offshore races off the metropolitan coast and blue water races to Geraldton, Carnarvon and Bunbury.

The division holds several longer races such as the Mindarie and Return, Fairway Race, Commodore's Cup, Australia Day Race, Mariners and Shepherdess Cups and Marmion Reef Race. HYC also hosts the interclub regatta, the Pot of Gold.