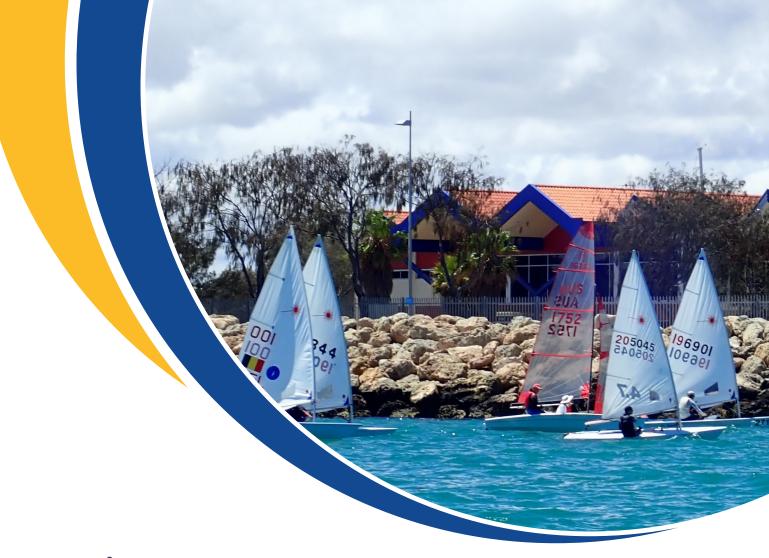

# About Hillarys Yacht Club

Thank you for your interest in Hillarys Yacht Club.

Formed in 1986, Hillarys Yacht Club resides in the Hillarys Marina overlooking the pristine waters of the Indian Ocean. The Club soon became one of the fastest-growing yacht clubs in WA. With a steady influx of new members, Hillarys Yacht Club (or HYC as we like to call it) is continuously growing and developing, offering plenty on- and off-water activities that create a home away from home as well as a community. The key to getting the most from your membership is very simply, to get involved. The Club has a variety of sections which you may wish to join and offers a range of social events all year round, and there is no limit to how involved you would like to be.

#### **Dinghy**

The Dinghy Division of the Sailing Section of Hillarys Yacht Club offers enjoyable family and competitive sailing for all ages and experience levels, plus training and coaching on the clear and clean water off Hillarys. We sail types of dinghies that suit juniors, teenagers and adults. Generally, the minimum age is seven years old, but it is dependent on swimming ability. Dinghy racing is held on Saturday mornings during the summer sailing season, extending from October to April, with winter racing from June to August. Races range from Club races through to special regattas.