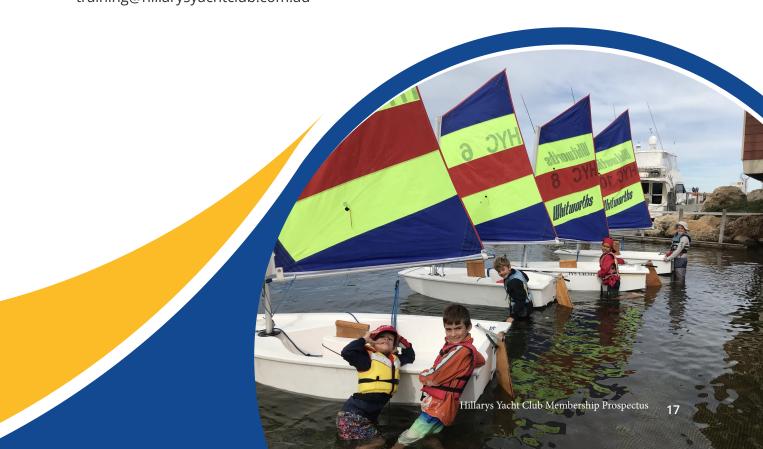

#### **Dinghy**

The Dinghy Division of the Sailing Section of Hillarys Yacht Club offers enjoyable family and competitive sailing for all ages and experience levels, plus training and coaching on the clear and clean water off Hillarys. We sail types of dinghies that suit juniors, teenagers and adults. Generally, the minimum age is seven years old, but it is dependent on swimming ability. Dinghy racing is held on Saturday mornings during the summer sailing season, extending from October to April, with winter racing from June to August. Races range from Club races through to special regattas.