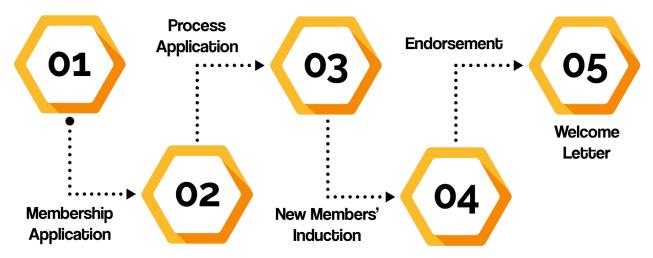

# Membership Application Process

#### **Membership Application**

- Submit membership application via online application, email or in person.
- Payment of Nomination fee required with lodgement.
- Proposer & Seconder can be added by the office if you do not know any current Club members.

#### **Process Application**

- Membership application and payment are being processed. You become a member in the Waitlist.
- Payment of Membership fee required.
- Permission to use Club facilities once all fees have been paid.
- Provisional Membership Card can be obtained upon request.
- Applicants' names are placed on the Club's noticeboard for a minimum of fourteen days.

#### **New Members Induction**

- Requirement to attend an Induction session before formal approval.
- Commodore, Vice Commodores or General Manager chairs Induction for approx. 45 mins
- Induction sessions are being held in the 3rd week of each month.
- 1 x Membership Card to gain access through the main gate and for use the Club Restaurant and Bars.
- Online log in details to the HYC Members' Portal will be emailed to you within 7 days of completing your induction.

#### **Endorsement**

- Management Committee meets on the last Monday of the month.
- Formal approval of all new applications only if previous the steps have been completed by the applicant.

#### **Welcome Letter**

After receiving formal approval each membership will receive:

- Welcome letter acknowledging formal endorsement.
- Car Stickers